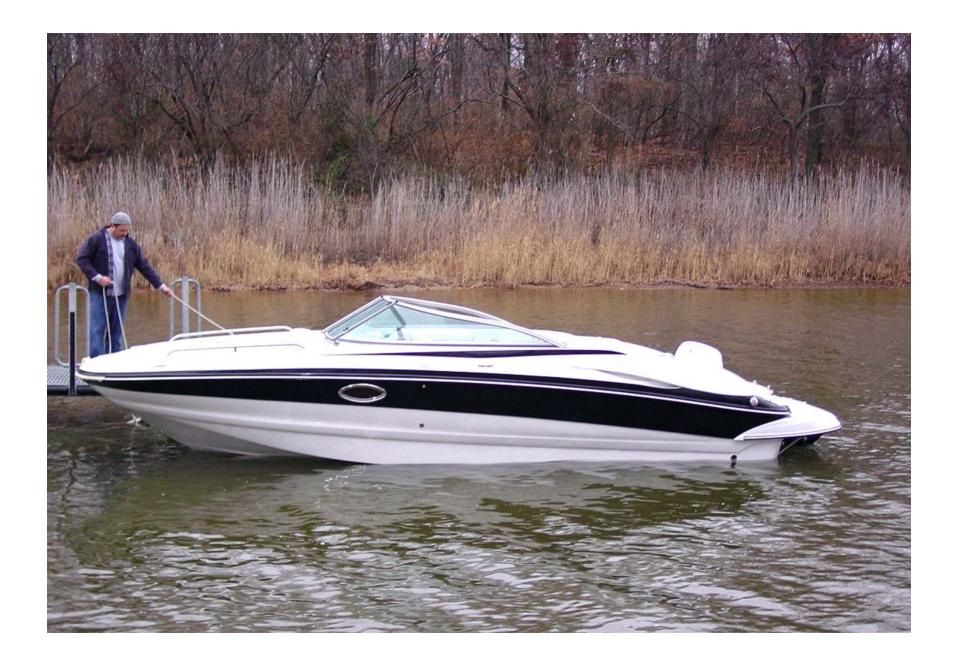

## CROWNLINE BOATS, INC. PROUDLY INTRODUCES OUR NEW

**252EX** 

- Smooth Flowing Lines Executive Gelcoat Option Adds Great Color to the Deck
- Full Beam Wrap-Around Extended Swim Platform for Easy Entry and Exit to the Dock