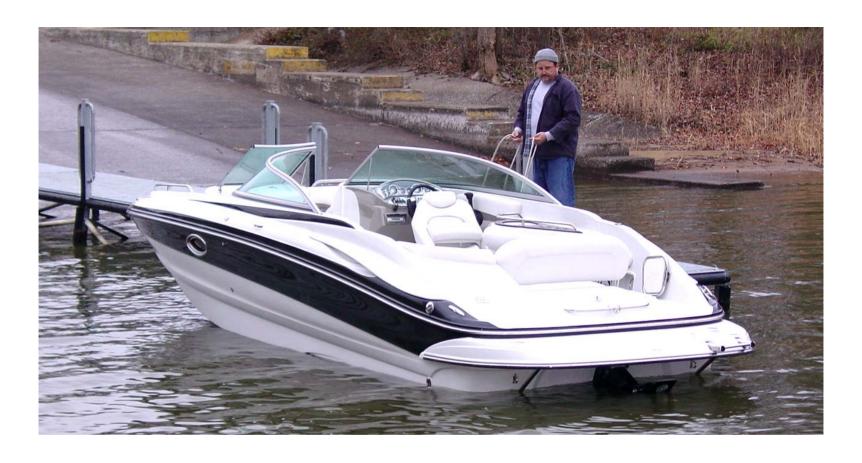

## CROWNLINE BOATS, INC. PROUDLY INTRODUCES OUR NEW

**252EX** 

- Smooth Flowing Lines Executive Gelcoat Option Adds Great Color to the Deck
- Full Beam Wrap-Around Extended Swim Platform for Easy Entry and Exit to the Dock