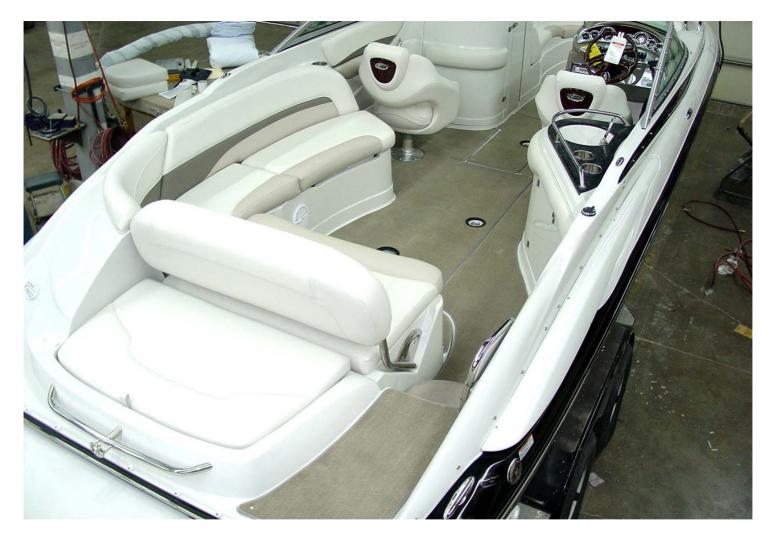

- New Soft Flowing "C" Shaped Cockpit Interior and Newly Designed Oversized Steps into the Cockpit
- Standard "Platinum" Tri-Color Interior
- Increased Cockpit Depth and Improved 3" Thick Lean Backs & Cushion Support

- •Carpeted Walk-Thru Entry with S/S Transom Gate
- •"C" Wrap Cockpit Interior Design with New "Platinum" Tri-Color Vinyl

- Built-in Driver and Passenger Armrests
- Newly Designed Coaming Boxes with 50% More Storage Space

 Rear Seat Lean Back Hinges Forward, Creating a Full Sun Bed with the New "C" Wrap Cockpit Seating

- New Karadon Counter Top with Dual S/S Cup Holders and 12 volt Outlet
- Enlarged Step Down Into the Cockpit for Ease of Entry