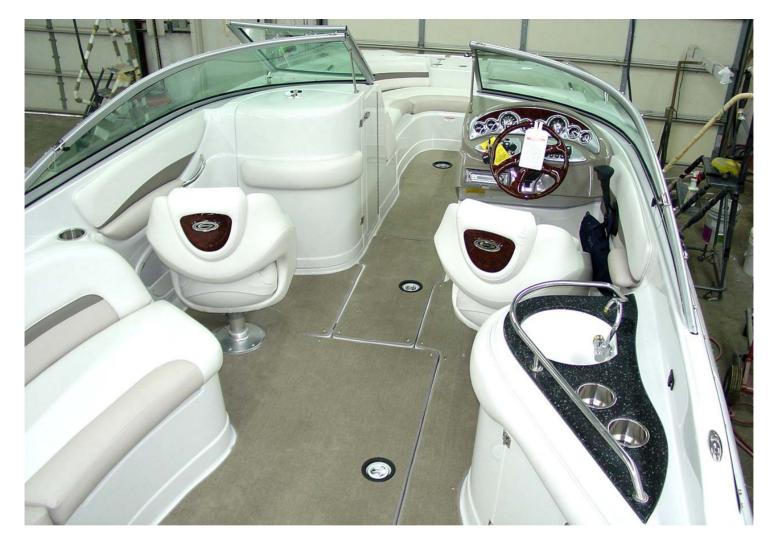

 Rear Seat Lean Back Hinges Forward, Creating a Full Sun Bed with the New "C" Wrap Cockpit Seating

- New Karadon Counter Top with Dual S/S Cup Holders and 12 volt Outlet
- Enlarged Step Down Into the Cockpit for Ease of Entry

- Oversized Head Compartment with Karadon Top Inlay to Match Wet Bar Counter Top Inlay
- Sink, Shower, S/S Portlight Window, Exhaust Fan and Recessed Toilet Paper Dispenser are all Standard

- Newly Designed Bow w/Dual Armrests
- Enhanced Reclining Angle for Maximum Comfort Additional 4 Degrees of Reclining from that of the 260LS
- Newly Designed "Sports Car Styled Docking Lights