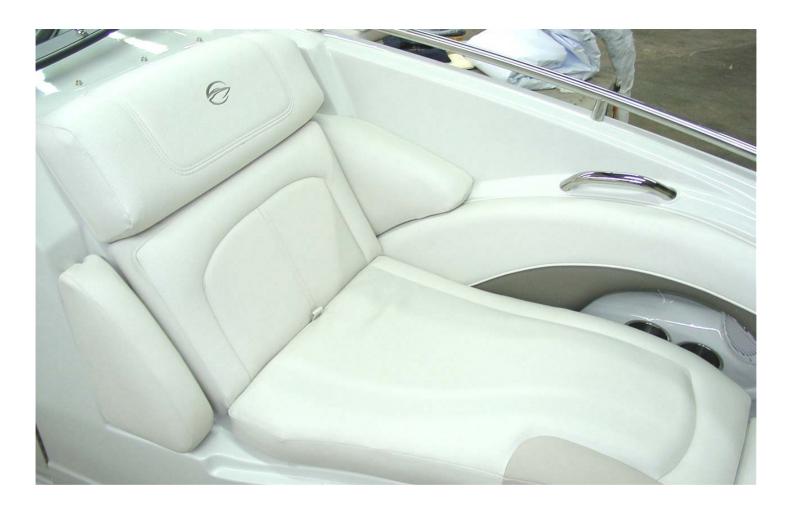

- New Soft Flowing "C" Shaped Cockpit Interior and Newly Designed Oversized Steps into the Cockpit
- Standard "Platinum" Tri-Color Interior
- Increased Cockpit Depth and Improved 3" Thick Lean Backs & Cushion Support

- •Carpeted Walk-Thru Entry with S/S Transom Gate
- •"C" Wrap Cockpit Interior Design with New "Platinum" Tri-Color Vinyl

- Built-in Driver and Passenger Armrests
- Newly Designed Coaming Boxes with 50% More Storage Space