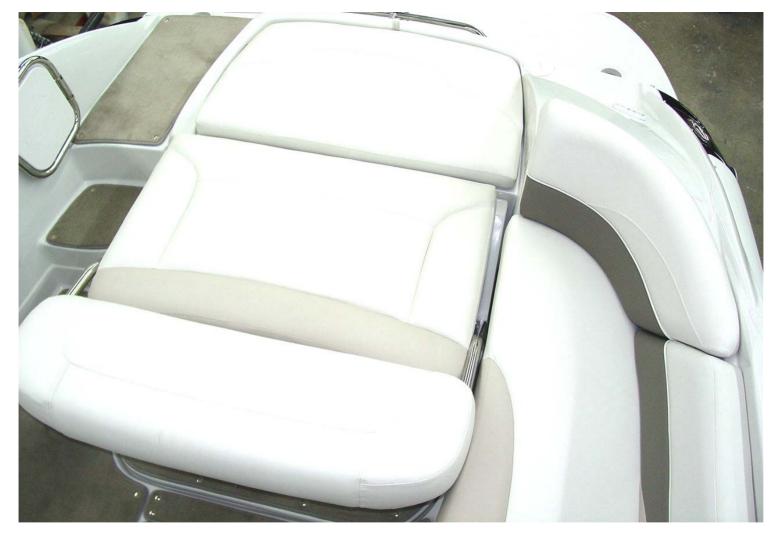

- New Soft Flowing "C" Shaped Cockpit Interior and Newly Designed Oversized Steps into the Cockpit
- Standard "Platinum" Tri-Color Interior
- Increased Cockpit Depth and Improved 3" Thick Lean Backs & Cushion Support

 Rear Seat Lean Back Hinges Forward, Creating a Full Sun Bed with the New "C" Wrap Cockpit Seating

- New Karadon Counter Top with Dual S/S Cup Holders and 12 volt Outlet
- Enlarged Step Down Into the Cockpit for Ease of Entry