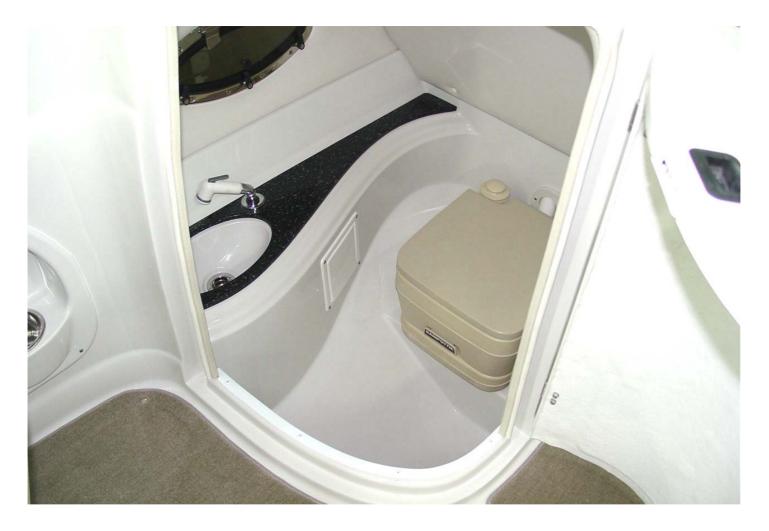

- Oversized Head Compartment with Karadon Top Inlay to Match Wet Bar Counter Top Inlay
- Sink, Shower, S/S Portlight Window, Exhaust Fan and Recessed Toilet Paper Dispenser are all Standard

- Newly Designed Bow w/Dual Armrests
- Enhanced Reclining Angle for Maximum Comfort Additional 4 Degrees of Reclining from that of the 260LS
- Newly Designed "Sports Car Styled Docking Lights