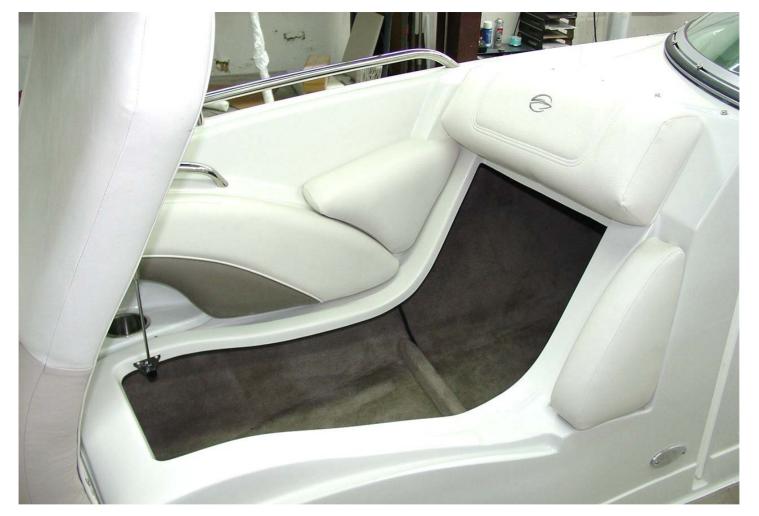

- •Carpeted Walk-Thru Entry with S/S Transom Gate
- •"C" Wrap Cockpit Interior Design with New "Platinum" Tri-Color Vinyl

- Built-in Driver and Passenger Armrests
- Newly Designed Coaming Boxes with 50% More Storage Space

 Rear Seat Lean Back Hinges Forward, Creating a Full Sun Bed with the New "C" Wrap Cockpit Seating

- New Karadon Counter Top with Dual S/S Cup Holders and 12 volt Outlet
- Enlarged Step Down Into the Cockpit for Ease of Entry