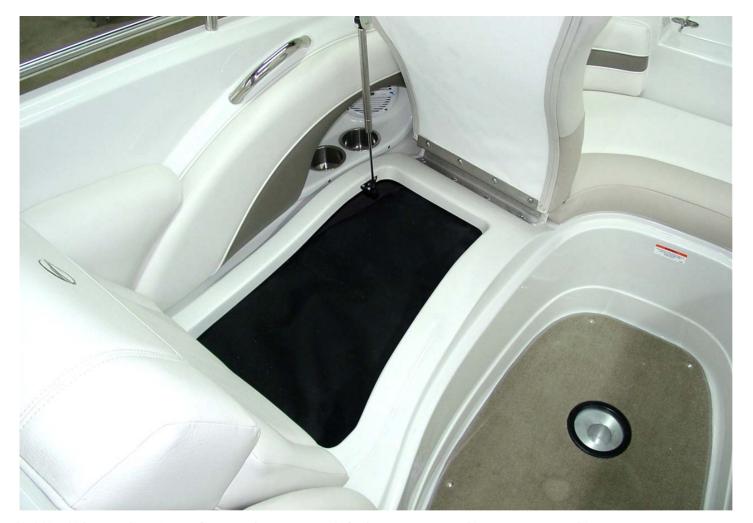

- •Carpeted Walk-Thru Entry with S/S Transom Gate
- •"C" Wrap Cockpit Interior Design with New "Platinum" Tri-Color Vinyl

- Built-in Driver and Passenger Armrests
- Newly Designed Coaming Boxes with 50% More Storage Space

 Rear Seat Lean Back Hinges Forward, Creating a Full Sun Bed with the New "C" Wrap Cockpit Seating

- New Karadon Counter Top with Dual S/S Cup Holders and 12 volt Outlet
- Enlarged Step Down Into the Cockpit for Ease of Entry