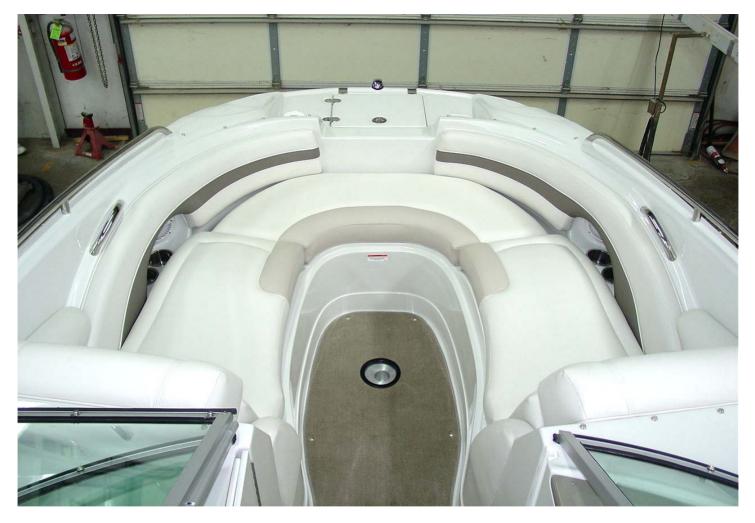

- New Soft Flowing "C" Shaped Cockpit Interior and Newly Designed Oversized Steps into the Cockpit
- Standard "Platinum" Tri-Color Interior
- Increased Cockpit Depth and Improved 3" Thick Lean Backs & Cushion Support

- •Carpeted Walk-Thru Entry with S/S Transom Gate
- •"C" Wrap Cockpit Interior Design with New "Platinum" Tri-Color Vinyl

- Built-in Driver and Passenger Armrests
- Newly Designed Coaming Boxes with 50% More Storage Space

 Rear Seat Lean Back Hinges Forward, Creating a Full Sun Bed with the New "C" Wrap Cockpit Seating

- New Karadon Counter Top with Dual S/S Cup Holders and 12 volt Outlet
- Enlarged Step Down Into the Cockpit for Ease of Entry