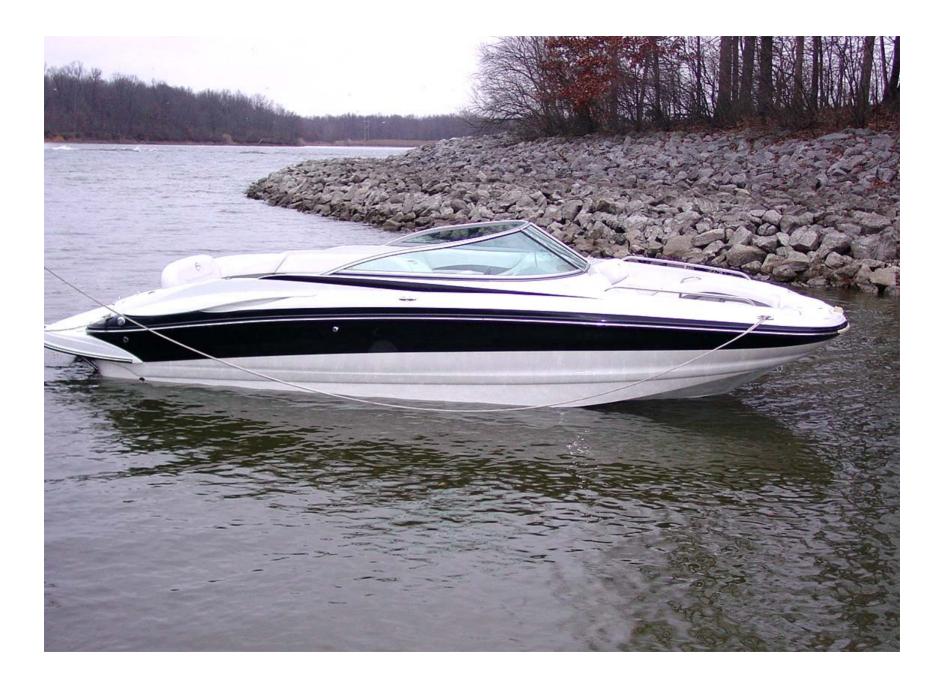

## CROWNLINE BOATS, INC. PROUDLY INTRODUCES OUR NEW

**252EX** 

- Smooth Flowing Lines Executive Gelcoat Option Adds Great Color to the Deck
- Full Beam Wrap-Around Extended Swim Platform for Easy Entry and Exit to the Dock