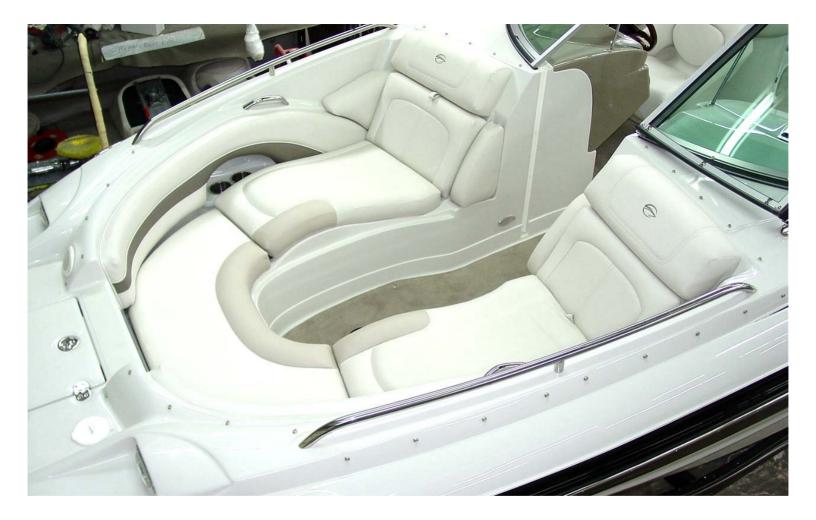

- New Soft Flowing "C" Shaped Cockpit Interior and Newly Designed Oversized Steps into the Cockpit
- Standard "Platinum" Tri-Color Interior
- Increased Cockpit Depth and Improved 3" Thick Lean Backs & Cushion Support

- •Carpeted Walk-Thru Entry with S/S Transom Gate
- •"C" Wrap Cockpit Interior Design with New "Platinum" Tri-Color Vinyl

- Built-in Driver and Passenger Armrests
- Newly Designed Coaming Boxes with 50% More Storage Space

 Rear Seat Lean Back Hinges Forward, Creating a Full Sun Bed with the New "C" Wrap Cockpit Seating

- New Karadon Counter Top with Dual S/S Cup Holders and 12 volt Outlet
- Enlarged Step Down Into the Cockpit for Ease of Entry