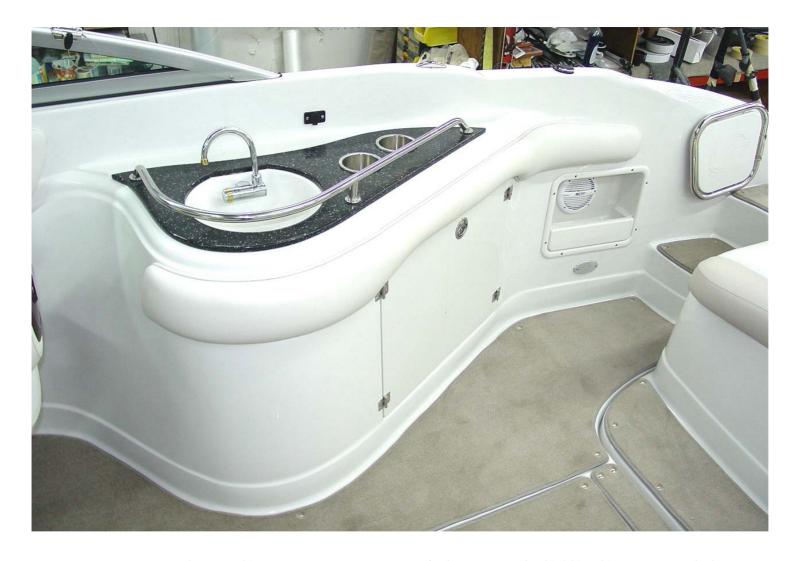

 Rear Seat Lean Back Hinges Forward, Creating a Full Sun Bed with the New "C" Wrap Cockpit Seating

- New Karadon Counter Top with Dual S/S Cup Holders and 12 volt Outlet
- Enlarged Step Down Into the Cockpit for Ease of Entry

- Oversized Head Compartment with Karadon Top Inlay to Match Wet Bar Counter Top Inlay
- Sink, Shower, S/S Portlight Window, Exhaust Fan and Recessed Toilet Paper Dispenser are all Standard

- Newly Designed Bow w/Dual Armrests
- Enhanced Reclining Angle for Maximum Comfort Additional 4 Degrees of Reclining from that of the 260LS
- Newly Designed "Sports Car Styled Docking Lights