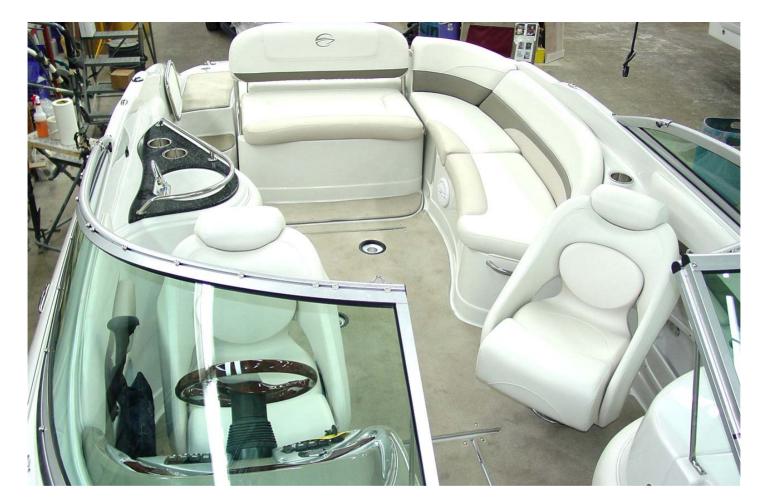

- New Soft Flowing "C" Shaped Cockpit Interior and Newly Designed Oversized Steps into the Cockpit
- Standard "Platinum" Tri-Color Interior
- Increased Cockpit Depth and Improved 3" Thick Lean Backs & Cushion Support

- •Carpeted Walk-Thru Entry with S/S Transom Gate
- •"C" Wrap Cockpit Interior Design with New "Platinum" Tri-Color Vinyl

- Built-in Driver and Passenger Armrests
- Newly Designed Coaming Boxes with 50% More Storage Space

 Rear Seat Lean Back Hinges Forward, Creating a Full Sun Bed with the New "C" Wrap Cockpit Seating

- New Karadon Counter Top with Dual S/S Cup Holders and 12 volt Outlet
- Enlarged Step Down Into the Cockpit for Ease of Entry